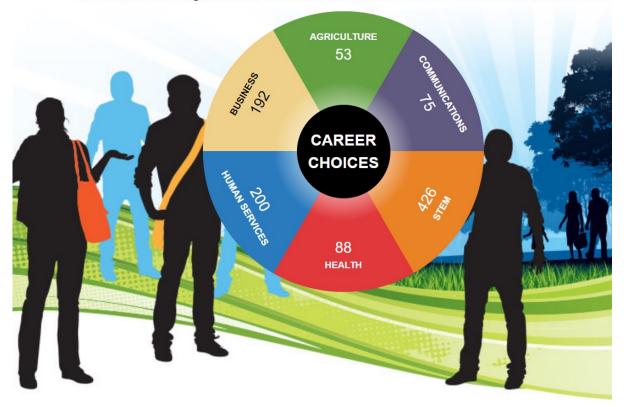

### VARIOUS CAREER OPTIONS COME UP

- Let's go over them:
- Agriculture-Forrest/Farming
- Business-Marketing/Finance
- Communications Arts/Technology
- STEM-Science, Technology Engineering, & Mathematics
- Health
- Human Services-Helping others

#### Choose a Career

The numbers in the diagram indicate the number of careers in each field. Select a field and then a ca

# Now let's Start Together

Choose a Career

The numbers in the diagram indicate the number of careers in each field. Select a field and then a career.

https://www.educationquest.org/m
yeducationquest/reality-check/